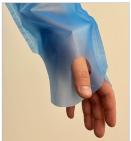

## Product Details and Key Features

- · AAMI Level 2, Single-Use
- · Soft, Comfortable PE Film
- · Full-Back Overlap with 360° Coverage
- · Integrated Ties at Neck and Waist
- · No-Sew Welded Exterior Seams
- · Thumb Hole Wrist Closure
- · Color: Blue
- · Sizes: L and XL
- · Cases of 100 gowns