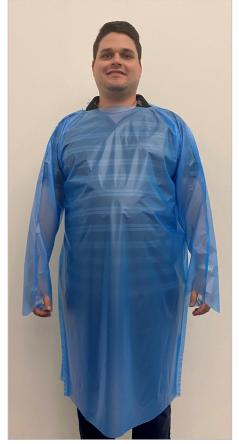

## Protex™ PE Non-Surgical Isolation Gown

Model SGL204IB-T

## Product Details and Key Features

- · AAMI Level 2, Single-Use
- · Soft, Comfortable PE Film
- · Full-Back Overlap with 360° Coverage
- · Integrated Ties at Neck and Waist
- · No-Sew Welded Exterior Seams
- · Thumb Hole Wrist Closure
- · Color: Blue
- · Sizes: L and XL
- · Cases of 100 gowns