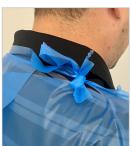

## Product Details and Key Features

- · AAMI Level 2, Single-Use
- · Soft, Comfortable PE Film
- · Full-Back Overlap with 360° Coverage
- · Integrated Ties at Neck and Waist
- · No-Sew Welded Exterior Seams
- · Thumb Hole Wrist Closure
- · Color: Blue
- · Sizes: L and XL
- · Cases of 100 gowns